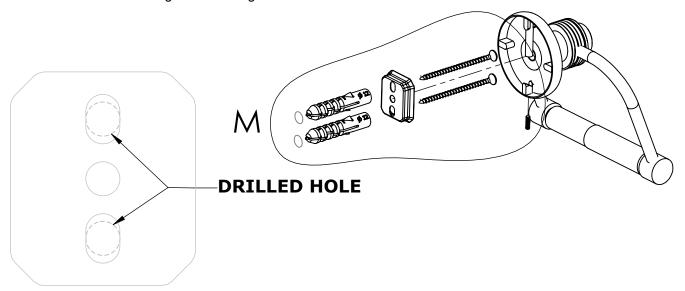

#### Step 1: Drill holes in Wall for screw anchors and attach Mounting Plate to Wall

Determine your desired location for installation and make a mark for the location of the mounting plate. Remove mounting plate from backplate by loosening set screw in backplate as pictured below. Place center hole of mounting plate over mark made above. Make 2 marks where mounting screws will be placed as shown below. Drill hole at each of the marks. (You may substitute other style mounting anchors or screws if desired). Place anchors into the holes made. Place mounting plate over holes and secure to mounting surface using screws as shown below.