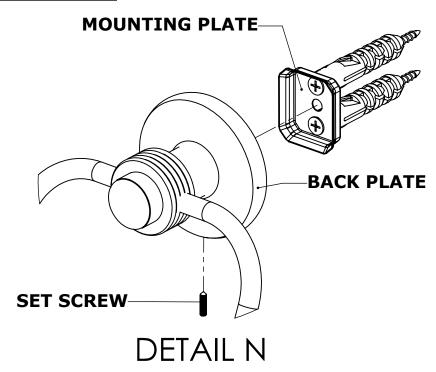

# **INSTALLATION INSTRUCTIONS**

**Step 2:** Attach Bracket to Mounting Plate.

Place bracket on mounting plate and secure by tightening set screw as shown below.