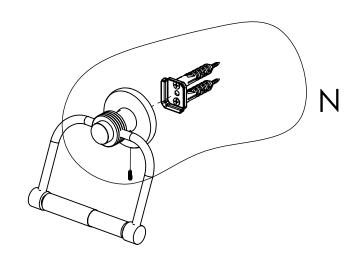

# **INSTALLATION INSTRUCTIONS**

**Step 2:** Attach Bracket to Mounting Plate.

Place bracket on mounting plate and secure by tightening set screw as shown below.