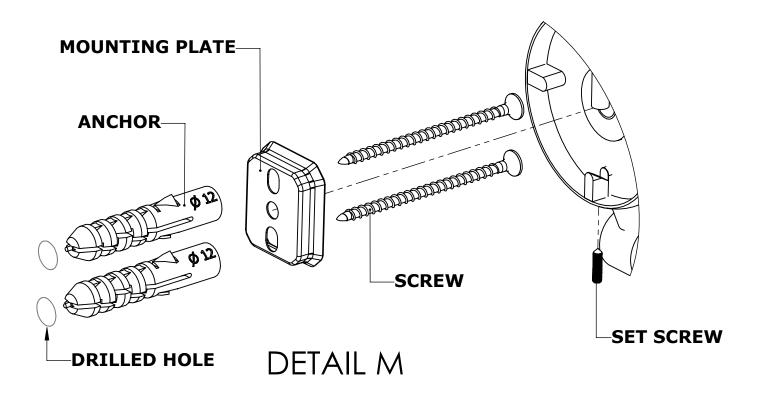

#### Step 1: Drill holes in Wall for screw anchors and attach Mounting Plate to Wall

Determine your desired location for installation and make a mark for the location of the mounting plate. Remove mounting plate from backplate by loosening set screw in backplate as pictured below. Place center hole of mounting plate over mark made above. Make 2 marks where mounting screws will be placed as shown below. Drill hole at each of the marks. (You may substitute other style mounting anchors or screws if desired). Place anchors into the holes made. Place mounting plate over holes and secure to mounting surface using screws as shown below.